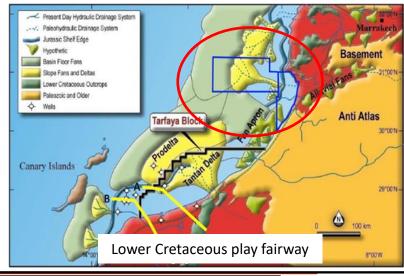

### **Prospectivity & Size**

- Cenomanian & Albian to Barremian being targeted
- Size range of top 10 prospects 200-800 MMBOE reserves
- Technical work on high quality & extensive 3D is proceeding to high grade the opportunities