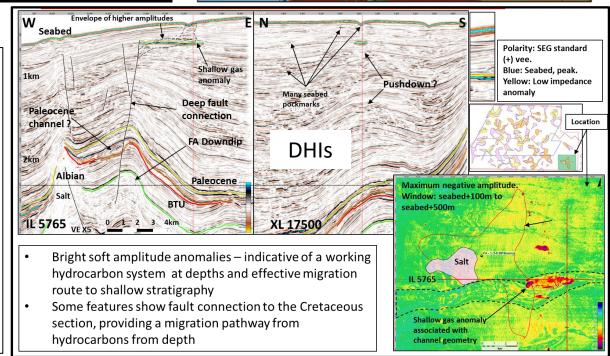

#### The Opportunity

 Underexplored basin with multiple trap types, large reserves and proven working hydrocarbon system. New work is supporting reservoir presence.