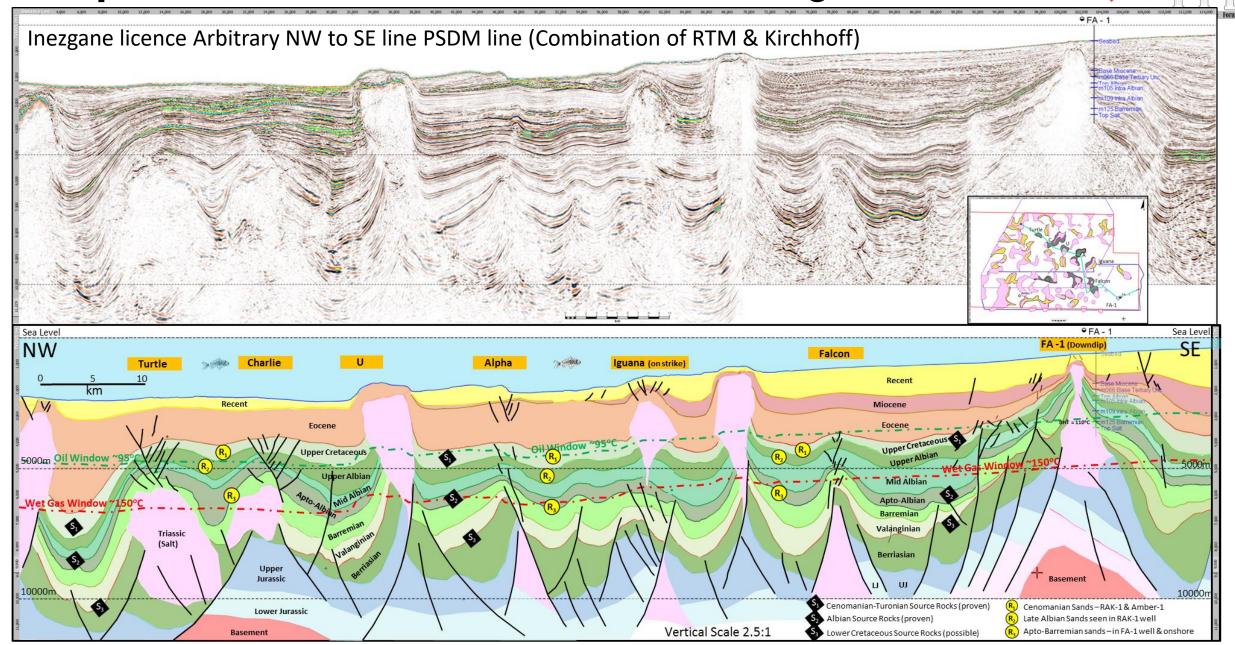

## Europa Oil and Gas Offshore Morocco – Inezgane Licence

Europa Oil and Gas (operator) 75% ONHYM 25%

**Targeting Lower Cretaceous play** 

#### **Technical**

- Only 10 deepwater wells drilled in Morocco
- Most have missed the Lower Cretaceous fairway
- Oil and gas found in multiple wells
- 2 wells on block Amber-1 (2004) & FA-1 (2014)

### **Prospectivity & Size**

- Cenomanian & Albian to Barremian being targeted
- Size range of top 10 prospects 200-800 MMBOE reserves
- Technical work on high quality & extensive 3D is proceeding to high grade the opportunities

#### The Opportunity

 Underexplored basin with multiple trap types, large reserves and proven working hydrocarbon system. New work is supporting reservoir presence.