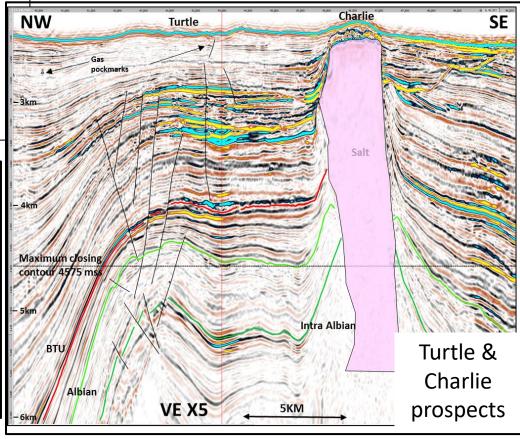

### **Prospectivity & Size**

- Cenomanian & Albian to Barremian being targeted
- Size range of top 10 prospects 200-800 MMBOE reserves
- Technical work on high quality & extensive 3D is proceeding to high grade the opportunities

#### The Opportunity

 Underexplored basin with multiple trap types, large reserves and proven working hydrocarbon system. New work is supporting reservoir presence.